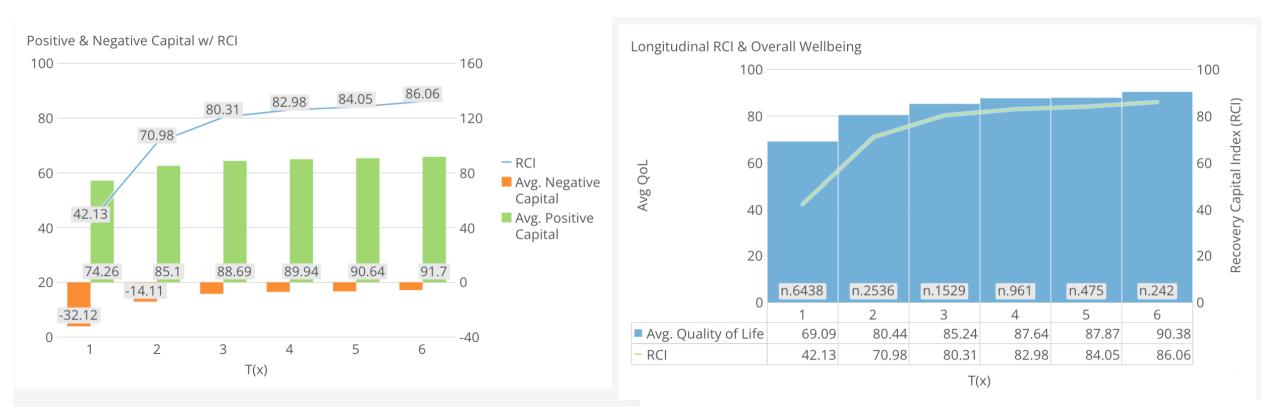

#### Advanced Recovery Management System (ARMS)

VARR recovery residences are provided the ARMS REC-CAP platform to utilize within their community.

Developed by David Best, Ph.D., REC-CAP is a strengths-based evaluation instrument measuring seven (7) distinct domains of positive and negative recovery capital.

Scored results inform the construction of personalized recovery plans unique to each individual. Recovery plans are comprised of goals focused on **a**) resolving barriers and unmet service needs (negative recovery capital), and **b**) growing recovery strengths (positive recovery capital).