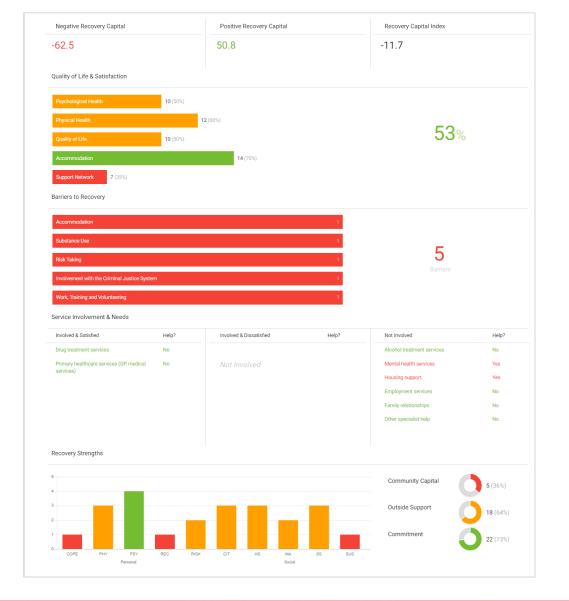

#### Advanced Recovery Management System (ARMS)

VARR recovery residences are provided the ARMS REC-CAP platform to utilize within their community.

Developed by David Best, Ph.D., REC-CAP is a strengths-based evaluation instrument measuring seven (7) distinct domains of positive and negative recovery capital.

Scored results inform the construction of personalized recovery plans unique to each individual. Recovery plans are comprised of goals focused on **a**) resolving barriers and unmet service needs (negative recovery capital), and **b**) growing recovery strengths (positive recovery capital).

# REC-CAP Scales

- 1. Quality of Life & Satisfaction
- 2. Barriers to Recovery
- 3. Service Involvement & Needs
- 4. Personal Recovery Readiness
- 5. Social Recovery Capital
- 6. Recovery Group Participation
- 7. Other Support
- 8. Commitment to Recovery