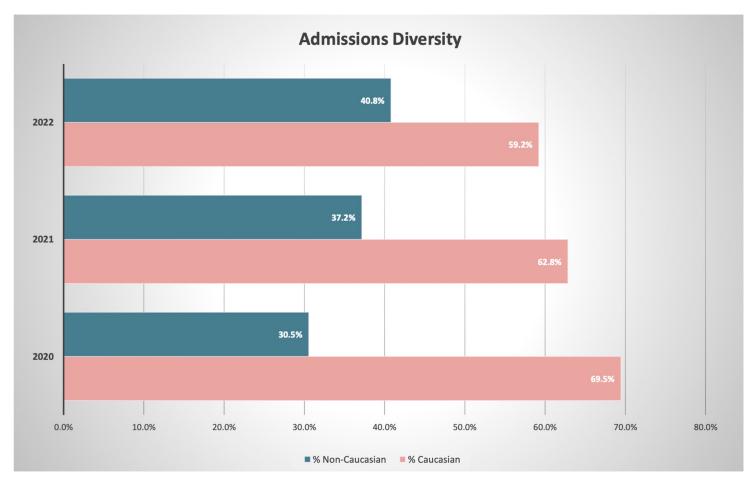

# Diversity

#### ADMISSIONS BY ETHNICITY FOR VARR NETWORK PROVIDERS

VARR Network of operators has successfully expanded and sustained admissions of Non-Caucasian Ethnicities

| 2020         | Caucasian | Non-Caucasian | Period Total | % Caucasian  | % Non-Caucasian |
|--------------|-----------|---------------|--------------|--------------|-----------------|
| Qtr1         | 234       | 56            | 290          | 80.7%        | 19.3%           |
| Qtr2         | 439       | 199           | 638          | 68.8%        | 31.2%           |
| Qtr3         | 345       | 177           | 522          | 66.1%        | 33.9%           |
| Qtr4         | 253       | 127           | 380          | 66.6%        | 33.4%           |
| 2021         | Caucasian | Non-Caucasian | Period Total | % Caucasian  | % Non-Caucasian |
| Qtr1         | 316       | 178           | 494          | 64.0%        | 36.0%           |
| Qtr2         | 376       | 225           | 601          | 62.6%        | 37.4%           |
| Qtr3         | 500       | 295           | 795          | 62.9%        | 37.1%           |
| Qtr4         | 413       | 251           | 664          | 62.2%        | 37.8%           |
| 2022         | Caucasian | Non-Caucasian | Period Total | % Caucasian  | % Non-Caucasian |
| Qtr1         | 399       | 321           | 720          | 55.4%        | 44.6%           |
| Qtr2         | 398       | 228           | 626          | 63.6%        | 36.4%           |
| Grand Totals | 3,673     | 2,057         | 5,730        | <b>64.1%</b> | 35.9%           |

# Diversity

Admissions of Non-Caucasians has steadily risen over ten quarters to now represent greater than 40% of total admissions.