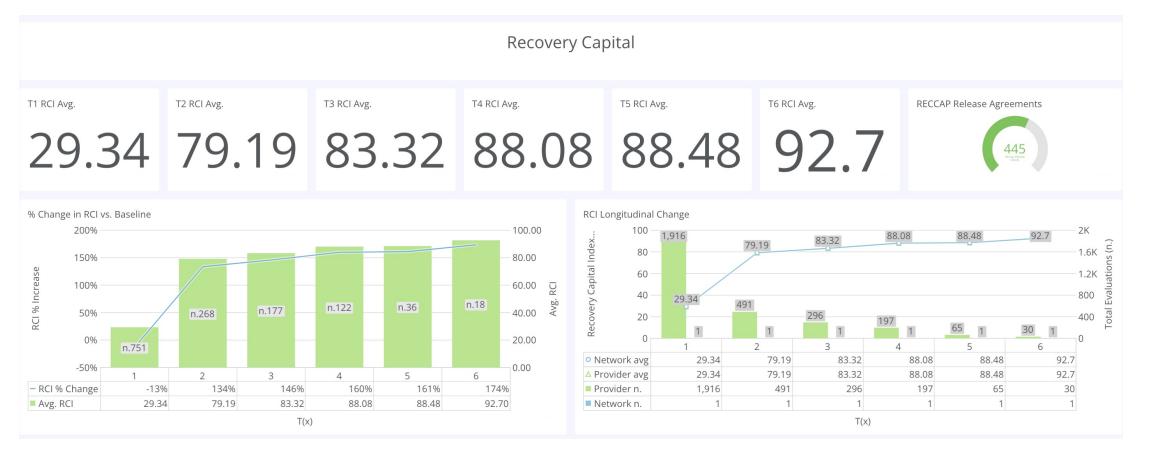

#### REC-CAP EVALUATION

Measures seven (7) domains of Recovery Capital at 90-day intervals, reporting longitudinal growth over time

# REC-CAP Scales

- 1. Quality of Life & Satisfaction
- 2. Barriers to Recovery
- 3. Service Involvement & Needs
- 4. Personal Recovery Readiness
- 5. Social Recovery Capital
- 6. Recovery Group Participation
- 7. Other Support
- 8. Commitment to Recovery