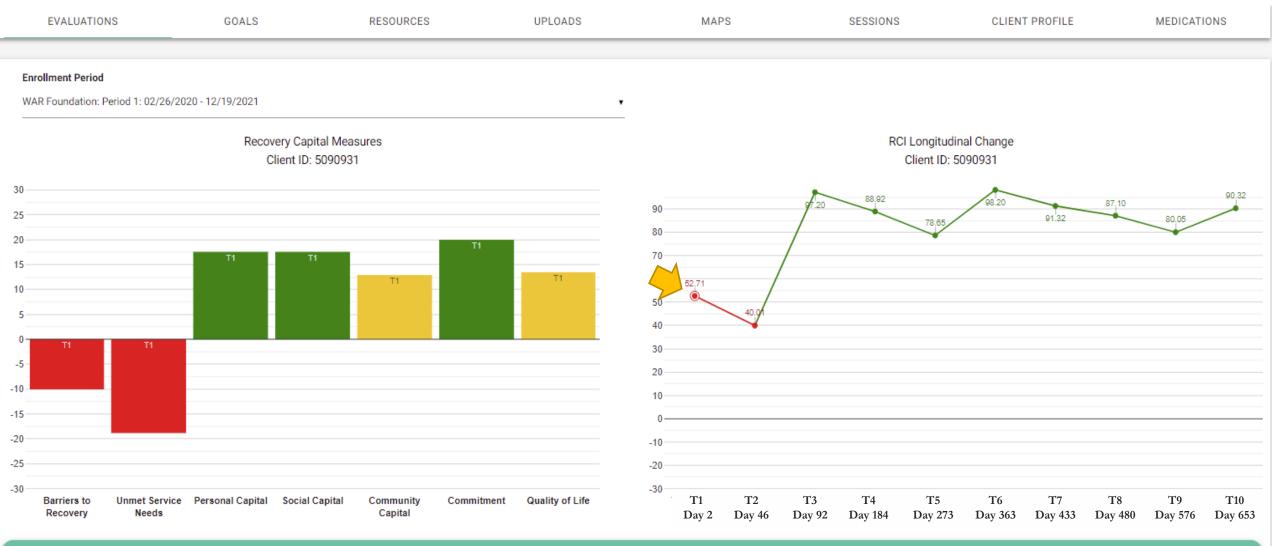

#### REC-CAP EVALUATION

Measures seven (7) domains of Recovery Capital at 90-day intervals, reporting longitudinal growth over time

#### RECOVERY PLANNING

Utilizes REC-CAP Results to suggest a Recovery Plan focused on resolving Barriers & Unmet Service Needs and building Recovery Strengths

# REC-CAP Scales

- 1. Quality of Life & Satisfaction
- 2. Barriers to Recovery
- 3. Service Involvement & Needs
- 4. Personal Recovery Readiness
- 5. Social Recovery Capital
- 6. Recovery Group Participation
- 7. Other Support
- 8. Commitment to Recovery